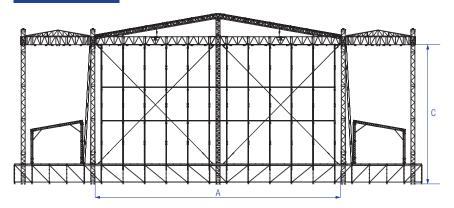

# Front view

## Side view

## Top view

| XXL Roof             |             | Inside |        |        |        |        |        | Overall |        |        |        |        |        |
|----------------------|-------------|--------|--------|--------|--------|--------|--------|---------|--------|--------|--------|--------|--------|
| Stage measurements A |             |        | В      |        | С      |        | D      |         | E      |        | F      |        |        |
| 30X20                | 98'0"x65'6" | 29,33M | 96'12" | 18,12M | 59'45" | 16,56M | 54'33" | 30,40M  | 99'73" | 19,12M | 62'72" | 20,19M | 66'24" |
| 25X20                | 82'0"x65'6" | 24,18M | 79'33" | 18,12M | 59'45" | 16,56M | 54'33" | 25,25M  | 82'84" | 19,12M | 62'72" | 20,19M | 66'24" |
| 20x20                | 65'6"x65'6" | 19,03M | 62'43" | 18,12M | 59'45" | 16,56M | 54'33" | 20,11M  | 65'97" | 19,12M | 62'72" | 20,19M | 66'24" |