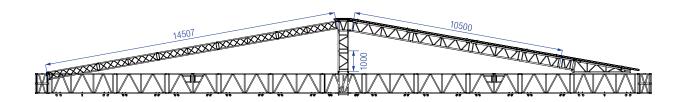

# Front view

## Side view

## Top view

| XXL Roof             |             | Inside |        |        |        |        |        | Overall |        |        |        |        |        |
|----------------------|-------------|--------|--------|--------|--------|--------|--------|---------|--------|--------|--------|--------|--------|
| Stage measurements A |             |        | В      |        | С      |        | D      |         | E      |        | F      |        |        |
| 30X20                | 98'0"x65'6" | 29,33M | 96'12" | 18,12M | 59'45" | 16,56M | 54'33" | 30,40M  | 99'73" | 19,12M | 62'72" | 20,19M | 66'24" |
| 25X20                | 82'0"x65'6" | 24,18M | 79'33" | 18,12M | 59'45" | 16,56M | 54'33" | 25,25M  | 82'84" | 19,12M | 62'72" | 20,19M | 66'24" |
| 20x20                | 65'6"x65'6" | 19,03M | 62'43" | 18,12M | 59'45" | 16,56M | 54'33" | 20,11M  | 65'97" | 19,12M | 62'72" | 20,19M | 66'24" |