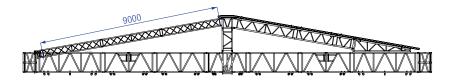

The main roof area can be constructed in 3 different sizes 30m. x 20m, 25m. x 20m, 20m x 20m, realising a clearance of 14m. between the stage and the main grid. The loading capacity of the roof is approx. 30 ton, uniformly distributed along the roof.

XXL Roof 20x20m

XXL Roof 25x20m

XXL Roof 30x20m