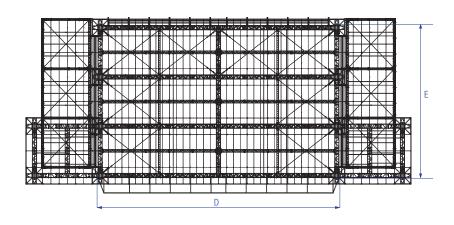

## Top view

| XXL Roof             |             | Inside |        |        |        |        |        | Overall |        |        |        |        |        |
|----------------------|-------------|--------|--------|--------|--------|--------|--------|---------|--------|--------|--------|--------|--------|
| Stage measurements A |             |        | В      |        | С      |        | D      |         | E      |        | F      |        |        |
| 30X20                | 98'0"x65'6" | 29,33M | 96'12" | 18,12M | 59'45" | 16,56M | 54'33" | 30,40M  | 99'73" | 19,12M | 62'72" | 20,19M | 66'24" |
| 25X20                | 82'0"x65'6" | 24,18M | 79'33" | 18,12M | 59'45" | 16,56M | 54'33" | 25,25M  | 82'84" | 19,12M | 62'72" | 20,19M | 66'24" |
| 20x20                | 65'6"x65'6" | 19,03M | 62'43" | 18,12M | 59'45" | 16,56M | 54'33" | 20,11M  | 65'97" | 19,12M | 62'72" | 20,19M | 66'24" |