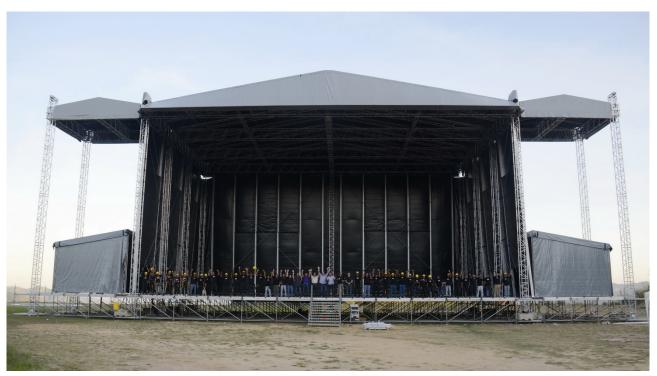

Photo: PROmontaje, Caracas, Venezuela

Furthermore the construction features a covered side stage area on both sides. In normal conditions, this structure could be built in 3 to 4 days with an experienced crew of approx. 20 technicians.