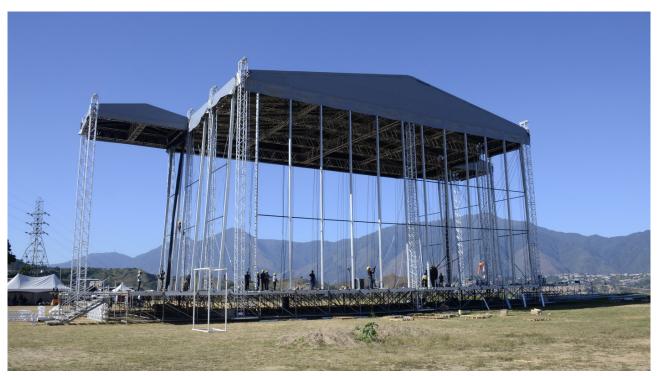

Photo: PROmontaje, Caracas, Venezuela

### SYSTEM DESCRIPTION

The XXL roof system is based on 13 CT towers, of which one is a stack tower underneath the back span. The roof has main grid based on B100RV truss and a pitched roof structure based on B52SV truss, which is the standard S52SV truss adapted with a main chord of 60 x 6 mm. Layher adapters guarantee a flawless integration of the towers and the stage. ProLyft Aetos hoists lift the 17-ton structure in place.