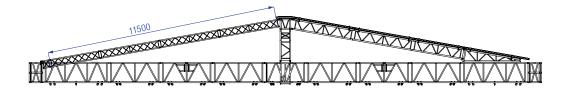

The main roof area can be constructed in 3 different sizes 30m. x 20m, 25m. x 20m, 20m x 20m, realising a clearance of 14m. between the stage and the main grid. The loading capacity of the roof is approx. 30 ton, uniformly distributed along the roof.

XXL Roof 20x20m

XXL Roof 25x20m

XXL Roof 30x20m