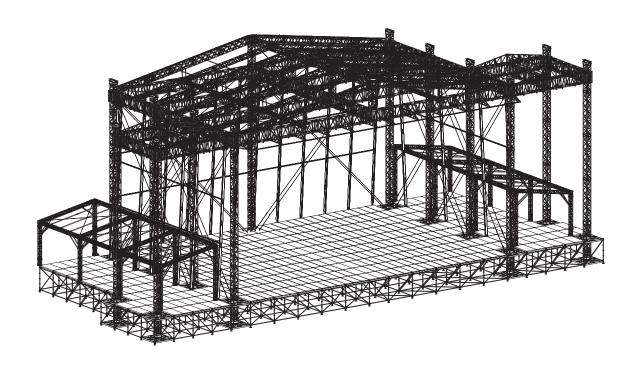

### SYSTEM DESCRIPTION

The XXL roof system is based on 13 CT towers, of which one is a stack tower underneath the back span. The roof has main grid based on B100RV truss and a pitched roof structure based on B52SV truss, which is the standard S52SV truss adapted with a main chord of 60 x 6 mm. Layher adapters guarantee a flawless integration of the towers and the stage. ProLyft Aetos hoists lift the 17-ton structure in place.

The main roof area can be constructed in 3 different sizes 30m. x 20m, 25m. x 20m, 20m x 20m, realising a clearance of 14m. between the stage and the main grid. The loading capacity of the roof is approx. 30 ton, uniformly distributed along the roof.

This system also includes side wings to accommodate sound and video. The sound wings are suitable for a point load in the middle of the front span for a main PA of 3 ton and a point load on the side truss for the side fills of 1,8 ton.