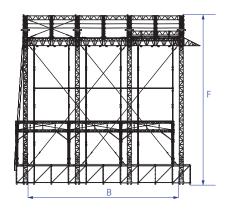

# Front view

## Top view

| XXL Roof             |             | Inside |        |        |        |        |        | Overall |        |        |        |        |        |
|----------------------|-------------|--------|--------|--------|--------|--------|--------|---------|--------|--------|--------|--------|--------|
| Stage measurements A |             |        | В      |        | С      |        | D      |         | E      |        | F      |        |        |
| 30X20                | 98'0"x65'6" | 29,33M | 96'12" | 18,12M | 59'45" | 16,56M | 54'33" | 30,40M  | 99'73" | 19,12M | 62'72" | 20,19M | 66'24" |
| 25X20                | 82'0"x65'6" | 24,18M | 79'33" | 18,12M | 59'45" | 16,56M | 54'33" | 25,25M  | 82'84" | 19,12M | 62'72" | 20,19M | 66'24" |
| 20x20                | 65'6"x65'6" | 19,03M | 62'43" | 18,12M | 59'45" | 16,56M | 54'33" | 20,11M  | 65'97" | 19,12M | 62'72" | 20,19M | 66'24" |